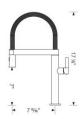

### PRODUCT DIMENSIONS

| BLANCOCULINA<br>Mini | Colour Finish | Model No.        | FEATURES / SPECIFICATIONS                                                                                                                                                                                                                                            |
|----------------------|---------------|------------------|----------------------------------------------------------------------------------------------------------------------------------------------------------------------------------------------------------------------------------------------------------------------|
|                      | Chrome        | 401567<br>401568 |                                                                                                                                                                                                                                                                      |
|                      |               |                  | DESIGN AND PLANNING TIPS                                                                                                                                                                                                                                             |
| A                    | Classic Steel |                  | Award winning design Larger sized BLANCOCULINA also available Recommended soap dispenser: BLANCO TORRE All BLANCO faucets require the same size, 1 3/8" diameter drilled faucet hole. All faucet parts required for installation are included.  OPTIONAL ACCESSORIES |